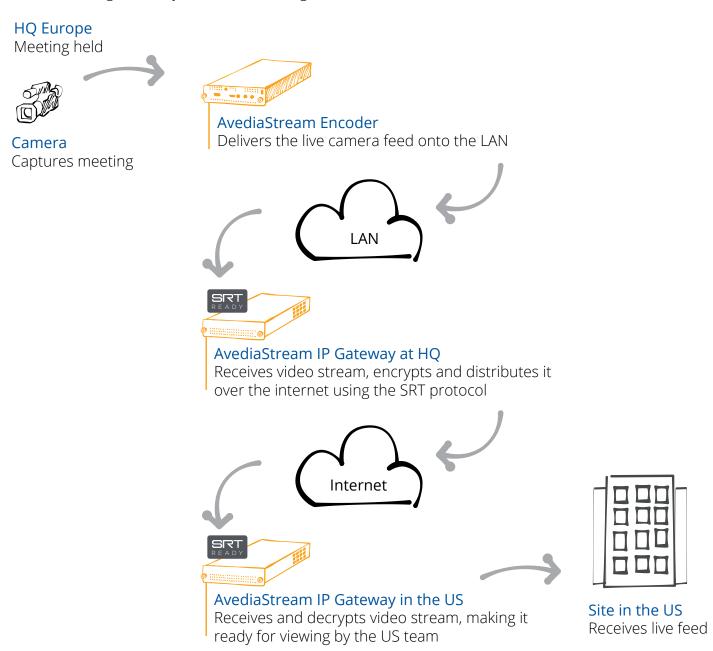

## **Use Case:** Live stream Europe HQ company meeting to remote US office

The CEO of a global organisation is holding a company-wide meeting from the headquarters in Europe. A camera is capturing the live session. Exterity AvediaStream Encoders deliver the live camera feed onto the LAN.

- An IP Gateway at HQ picks up the IP video feed from the LAN, and sends it securely and reliably over the internet using the SRT protocol to another IP Gateway, located in the US office in California. The video is encrypted, which is invaluable when the information shared is confidential.
- Remote employees can see the meeting as it is happening, enjoying high quality and minimal delay, making them feel included and ensuring they can stay up to date with all the latest company announcements and confidential information. The video can be watched live, or recorded for later viewings on a computer, SmartTV, or any TV screen using Exterity AvediaPlayer Media Players.

## SRT Support: Step-by-step diagram

This diagram explains how our IP gateways integrate with SRT, ensuring video content is delivered securely and reliably over the internet. This is invaluable in cases where remote teams need access to information in real time, making sure they feel included and get the same information as staff in HQ.